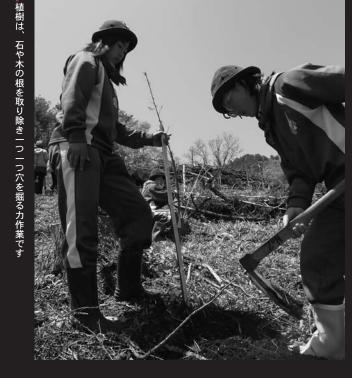

### 900本を植樹 広葉樹の苗木

の保全に大切な役割を持つ森林 は市内外から約150人が参加 林ボランティアと合わせ、当日 るものです。募集で集まった植 を次世代に残そうと、市と県が 催し平成18年から実施してい 植樹祭は、水資源や自然環境

日々見えるものではありませ 長があいさつし「木々の成長 大きくなっています。皆、以前に植樹した苗木は ださい」と述べまし 々にこの山に訪れ、 市有林東側の斜面 んの成長を実感

建てられました。 本の標柱が植樹した苗木の隣 た「わたしの記念樹」を実施。 きました。今年は、参加者 〇本の苗木を一本一本植え れぞれの思いを標柱にしる 45分の敷地に、コナラや ヤマザクラなど広葉樹

握ったおにぎりや記念品とし 者には、登米産の環境保全米 もくもくハウスの杉矢羽集成