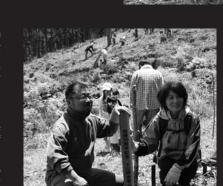

### 900本を植樹 広葉樹の苗木

の保全に大切な役割を持つ森林 は市内外から約150人が参加 林ボランティアと合わせ、当日 るものです。募集で集まった植 を次世代に残そうと、市と県が 催し平成18年から実施してい 植樹祭は、水資源や自然環境

日々見えるものではありませ 長があいさつし「木々の成長 大きくなっています。皆、以前に植樹した苗木は ださい」と述べまし 々にこの山に訪れ、 市有林東側の斜面 んの成長を実感

建てられました。 本の標柱が植樹した苗木の隣 た「わたしの記念樹」を実施。 きました。今年は、参加者 〇本の苗木を一本一本植え れぞれの思いを標柱にしる 45分の敷地に、コナラや ヤマザクラなど広葉樹

握ったおにぎりや記念品とし 者には、登米産の環境保全米 もくもくハウスの杉矢羽集成