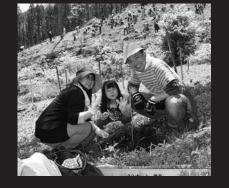

## 「結婚20周年記念」

加しました。今日の植樹祭はイ 仙台から妻(幸江さん)と参 記念の標柱は「結婚20周年 をチェックして見つけまし 下川原 忠啓さん (仙台市在 ネットで森林関係のイ

い記念になりました。植えるのに苦労しましたが、 (1