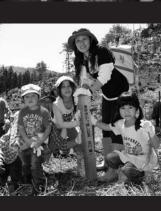

# 登米市引っ越し記念」

【上】「わたしの記念樹」では「東日本大震災復興記念」としるされた標柱も建てられました 【下】平成18年に植樹した杉の苗木は3メートルを超える高さに成長しました

(綾さん)も登米市出身(南方)で に地元に戻ってきました。 親が心配だったので今年の4月です。昨年3月に震災があり、標柱は「登米市引っ越し記念」 た。元気な姿をみんなに伝え 今日は家族5人で参加しま 及川 陽一さん (市内迫町在住)

#### 「わたしの記念樹」 の