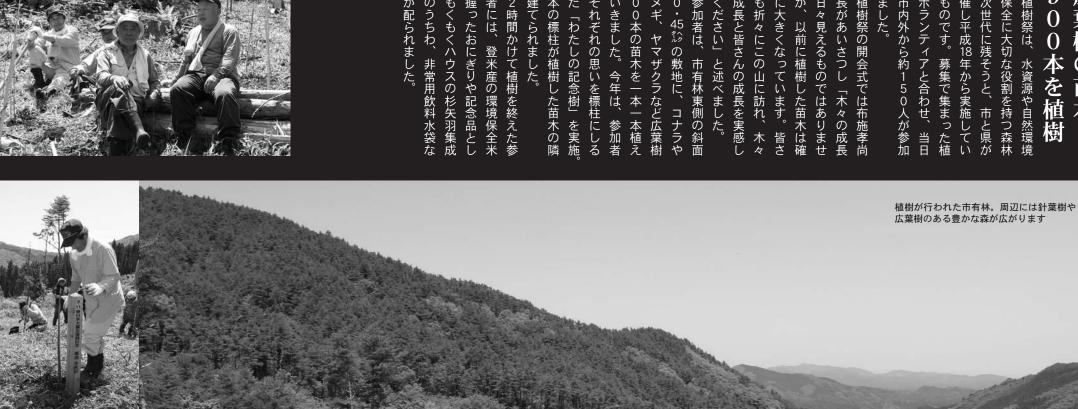

### 900本を植樹 広葉樹の苗木

の保全に大切な役割を持つ森林 は市内外から約150人が参加 林ボランティアと合わせ、当日 るものです。募集で集まった植 を次世代に残そうと、市と県が 催し平成18年から実施してい 植樹祭は、水資源や自然環境

日々見えるものではありませ 長があいさつし「木々の成長 大きくなっています。皆、以前に植樹した苗木は ださい」と述べまし 々にこの山に訪れ、 市有林東側の斜面 んの成長を実感

建てられました。 本の標柱が植樹した苗木の隣 た「わたしの記念樹」を実施。 きました。今年は、参加者 〇本の苗木を一本一本植え れぞれの思いを標柱にしる 45分の敷地に、コナラや ヤマザクラなど広葉樹

握ったおにぎりや記念品とし 者には、登米産の環境保全米 もくもくハウスの杉矢羽集成