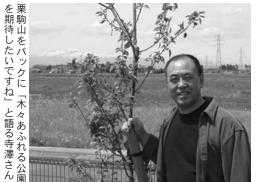

もちつき体験コーナーに多くの家族連れが挑戦しました

東和道の駅でおいしいもの市開催

木々あふれる公園へ期待を込めて

寺澤さんが桜と梅の木53本を寄贈

公園は桜と梅の木できれいに整備されました

には、 の期待を語ってくれました。 例を参考にした美しい公園造 います。 しました。 ンパーク(迫町佐沼) と梅の木10本を梅ノ木グリー とうございました。 ね」と寄贈のいきさつや今後 りを進めてもらいたいです けになればうれしいです。 心となった公園造りのきっか 念樹などを植えて、 < 公園には木が少ないと感じて だきました。日ごろ、 お祝いと思い寄贈させていた (豊里町仲町) 美しい緑の贈り物をあり 寺澤さんは「登米市誕生の 4 市民の皆さんで公園に記 月 東京都などの先進地事 28 日 行政に頼るだけでな が、桜の木43本 寺澤豊志さん 市民が中 . 市内の へ寄贈 市 が