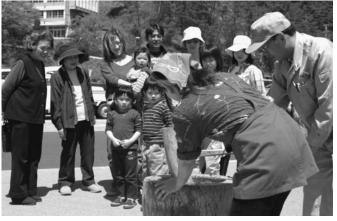

館で

「おいしいもの市」(東

5 月 3 日、

東和道の駅林林

たけは、 がり、 した。 満足して帰りました。 イベントに、訪れた人たちは 場には食欲をそそる香りが広 無料で振る舞われました。会 てしいたけの炭火焼きなどが ナーでは、もちつきや採れた などが並べられ、 にぎわいました。 催 和道の駅農林産物出荷組合主 新鮮な地場産品を生かした 物販コーナーでは花や野菜 が開催され、 用意した草もちやしい 瞬く間に無くなりま 大勢の人で 体験コー

もちつき体験コーナーに多くの家族連れが挑戦しました

東和道の駅でおいしいもの市開催

木々あふれる公園へ期待を込めて

寺澤さんが桜と梅の木53本を寄贈

公園は桜と梅の木できれいに整備されました

には、 の期待を語ってくれました。 例を参考にした美しい公園造 います。 しました。 ンパーク(迫町佐沼) と梅の木10本を梅ノ木グリー とうございました。 ね」と寄贈のいきさつや今後 りを進めてもらいたいです けになればうれしいです。 心となった公園造りのきっか 念樹などを植えて、 < 公園には木が少ないと感じて だきました。日ごろ、 お祝いと思い寄贈させていた (豊里町仲町) 美しい緑の贈り物をあり 寺澤さんは「登米市誕生の 4 市民の皆さんで公園に記 月 東京都などの先進地事 28 日 行政に頼るだけでな が、桜の木43本 寺澤豊志さん 市民が中 . 市内の へ寄贈 市 が