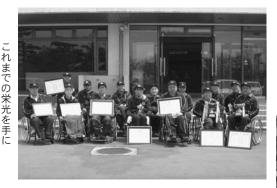

## 日ごろの練習成果を発揮

車椅子ゲートボール大会で3位入賞

資格を持っているベテラン揃 んは、 30人の皆さんで、米山町の勤 3位入賞を果たしました。 前9時から午後4時)に練習 労者体育館で毎週火曜日 村から集まり活動している約 もとより栗原市などの各市町 米山町千貫)の皆さんが、 クラブ(代表杉澤正記さん・ トボール東北大会で、 日 しています。クラブ員の皆さ ごろの練習成果を発揮し見事 脊髄損傷者協会ゲートボール クラブ員の構成は、 5 一関市長杯争奪車椅子ゲー 月7日に開催された第 ゲートボール審判員の 宮城県 市内は <del>存</del> 日 14