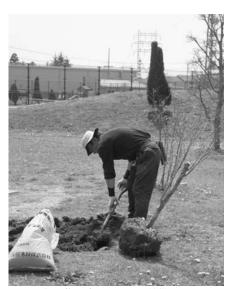

もちつき体験コーナーに多くの家族連れが挑戦しました

東和道の駅でおいしいもの市開催

木々あふれる公園へ期待を込めて

寺澤さんが桜と梅の木53本を寄贈

公園は桜と梅の木できれいに整備されました

には、 の期待を語ってくれました。 例を参考にした美しい公園造 います。 しました。 ンパーク(迫町佐沼) と梅の木10本を梅ノ木グリー とうございました。 ね」と寄贈のいきさつや今後 りを進めてもらいたいです けになればうれしいです。 心となった公園造りのきっか 念樹などを植えて、 < 公園には木が少ないと感じて だきました。日ごろ、 お祝いと思い寄贈させていた (豊里町仲町) 美しい緑の贈り物をあり 寺澤さんは「登米市誕生の 4 市民の皆さんで公園に記 月 東京都などの先進地事 28 日 行政に頼るだけでな が、桜の木43本 寺澤豊志さん 市民が中 . 市内の へ寄贈 市 が