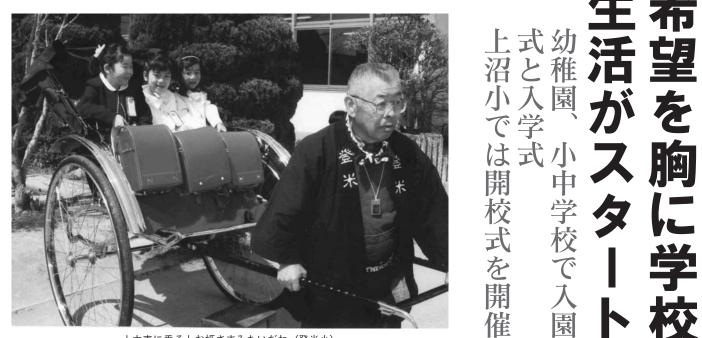

人力車に乗るとお姫さまみたいだね(登米小)

した。

式終了後には、

町内の

生は「ハーイ」と返事をしま

い」とあいさつすると、新入

くして勉強を頑張ってくださ 阿部校長が「みんなにやさし 新入生48人が初登校。式では 児童数298人)は4月8日 の入学式が行われました。 で幼稚園の入園式や小中学校

4月は入学シーズン。市内

登米小学校 (阿部洋一校長・

菊地さんがボランティアで新

入生を人力車に乗せるプレゼ

では、

新しいランドセルを背

口雄二校長・児童数811人)

4月11日、佐沼小学校

 $\widehat{\boxplus}$ 

た。

生たちはとても喜んでいまし

ント。

突然の入学祝いに新入

年生によるピアニカ演奏と歌 者と一緒に初登校。式では2 負った新入生131人が保護

2年生が子犬のマーチを演奏しました(佐沼小)

新しい門出を迎えた上沼小。元気よく校歌を歌いました

を