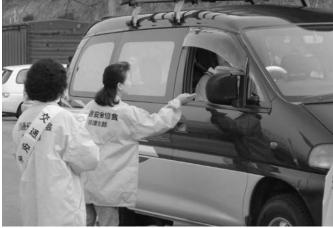

広報

「安全運転でね!」と啓発用品やチラシを配布した石越町

津山町では矢羽札をドライバーに手渡し交通安全を呼びかけました

た。登米警察署管内

(登米、

移し、自転車の安全な乗り方

に完成した交通公園に会場を

を学びました。