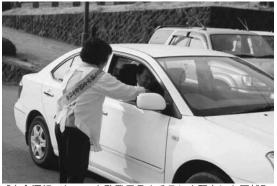

各地区で交通安全運動を実施

した。 の励行を誓っていました。 イバーの皆さんは、安全運転 道行くドライバーに手渡しま 安全」と焼き印した矢羽札を て「矢羽作戦」を実施。「交通 母の会など関係機関が連携し の県道で、地区交通安全協会 を呼びかけました。 れ 交通パトロールなどが実施さ 市内各地区で朝の街頭指導や ラシを渡し、交通事故の防止 (4月6日~15日)に合わせ、 津山町では柳津宮下公園前 春の全国交通安全運動期間 ドライバーや歩行者にチ お札を受け取ったドラ

広報

「安全運転でね!」と啓発用品やチラシを配布した石越町

津山町では矢羽札をドライバーに手渡し交通安全を呼びかけました

た。登米警察署管内

(登米、

移し、自転車の安全な乗り方

に完成した交通公園に会場を

を学びました。