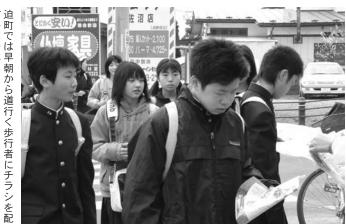

各地区で交通安全運動を実施

した。 の励行を誓っていました。 イバーの皆さんは、安全運転 道行くドライバーに手渡しま 安全」と焼き印した矢羽札を て「矢羽作戦」を実施。「交通 母の会など関係機関が連携し の県道で、地区交通安全協会 を呼びかけました。 れ 交通パトロールなどが実施さ 市内各地区で朝の街頭指導や ラシを渡し、交通事故の防止 (4月6日~15日)に合わせ、 津山町では柳津宮下公園前 春の全国交通安全運動期間 ドライバーや歩行者にチ お札を受け取ったドラ