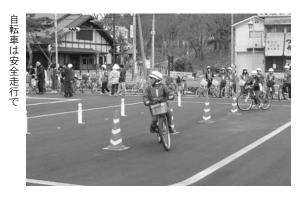

等尋常小学校で開催されまし

つ。児童たちは旧登米署跡地

が参加しました。

長谷部貞秋登米警察署長は、

一管内の交通事故は今年に入

した。

は難しかった」と話していま

児童たちは「正しい乗り方

つの小学校から、児童約50人 東和、豊里、津山)にある9

| 4月9日、登米町の旧登米高 | 区小学生自転車安全講習会が | 協議会などが主催した登米地 | 登米地区交通安全対策連絡   | 明治の学び舎で交通安全教室 |
|---------------|---------------|---------------|----------------|---------------|
| 注意してください」とあいさ | を守り、事故にあわないよう | 皆さんも日ごろから交通規則 | って100件を超えています。 | 文通安全教室        |