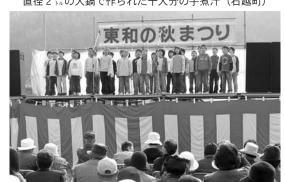

直径2気の大鍋で作られた千人分の芋煮汁(石越町)

町内の小学生たちが歌を披露しました (東和町)

東和町では 「東和の秋まつ

り」(同まつり実行委員会主

が11月6日、

道の駅

れました。 による太鼓演奏などが披露さ る歌や踊り、恵泉会の皆さん 林館」で開催されました。 東和町内の小中学生らによ

には、 られました。 れ、最後まで正解した優勝者 から大人まで約百人が参加。 合併にちなんだ問題が出題さ お楽しみクイズには子ども 地場産品のセットが贈