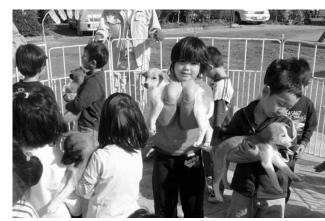

#### 動物とのふれあいを楽しむ 登米で動物ふれあい教室

かわいい子犬を抱えたりして楽しみました

幼稚園で開催されました。 いを通して動物に対する愛情 米市共催)が11月8日、 教室は、 動物ふれあい教室(登米保 動物愛護センター、 小動物とのふれあ 登米 登

をはぐくむことを目的に開

動物との接し方を教わる園児たち

みたい」と話しました。 れた様子で楽しそうに接して 員から動物との接し方を教え 89人が参加。愛護センター職 されています。 いました。 がたつにつれ、だんだんと慣 ていた子もいましたが、時間 ふれあいを楽しみました。 を抱えたりして動物たちとの モットに餌を与えたり、 てもらった後、ウサギやモル 米保育所、北上保育園の園 児童の中には、少し緊張し 教室には、登米幼稚園と登 子犬

参加した児童は「とてもか 家でも動物を飼って